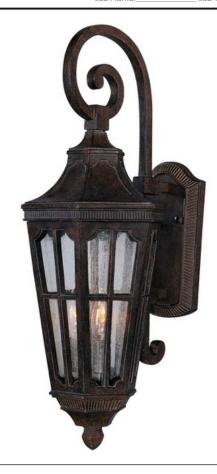

## PRODUCT DESCRIPTION

Maxim Lighting's Beacon Hill VX Collection is made with Vivex, a material twice the strength of resin, is non-corrosive, UV resistant and backed with a 5-Year Limited Warranty. Beacon Hill VX features our Sienna finish and Seedy glass.

## GLASS

Seedy CD