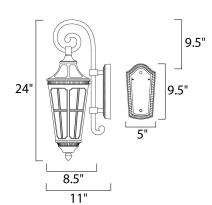

## **MEASUREMENTS**

DIMENSION : 8.5" W x 24" H x 10.5" Ext BACK PLATE : 5" W x 9.5" H x 9.5" HCO

HANGING WEIGHT : 5.73 lb