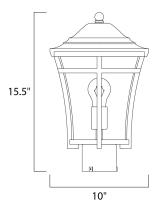

## **MEASUREMENTS**

BULB

DIMMABLE

DIMENSION HANGING WEIGHT LAMPING

: 10" L x 10" W x 15.5" H : 3.75 lb

INPUT VOLTAGE : 120V : 1 x 60W Incandescent E26 Medium , 60W Total BULB INCLUDED : (Not Included)