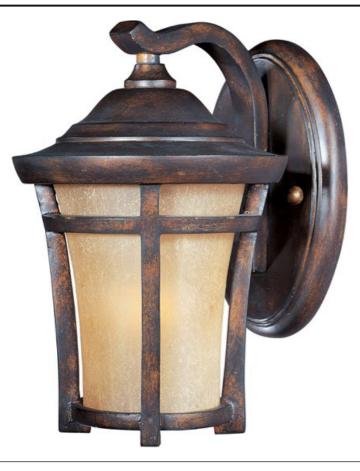

## **PRODUCT DESCRIPTION**

Maxim Lighting's Balboa VX Collection is made with Vivex, a material twice the strength of resin, is non-corrosive, UV resistant and backed with a 5-Year Limited Warranty. Balboa VX features our Copper Oxide finish and Golden Frost glass.

## **FINISHES OPTION**

Copper Oxide (CO)

GLASS Golden Frost GF

MATERIAL Vivex Resin Composite

RATINGS cETLus Wet Location

ADDITIONAL OPERATING TEMPERATURE: -20°C (-4°F), 40°C (104°F)

Always consult a qualified electrician before installing any lighting product.