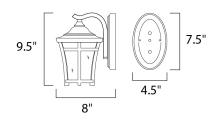

## MEASUREMENTS DIMENSION

BACK PLATE

LAMPING

HANGING WEIGHT : 2.43 lb

INPUT VOLTAGE :120V BULB BULB INCLUDED DIMMABLE :

: 6.5" W x 9.5" H x 8" Ext : 4.5" W x 7.5" H x 4" HCO

: 1 x 60W Incandescent E26 Medium , 60W Total : (Not Included)