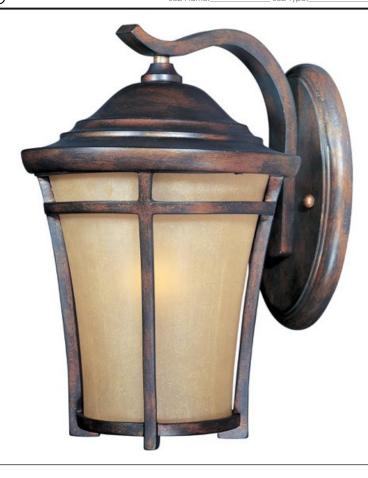

## PRODUCT DESCRIPTION

Maxim Lighting's Balboa VX Collection is made with Vivex, a material twice the strength of resin, is non-corrosive, UV resistant and backed with a 5-Year Limited Warranty. Balboa VX features our Copper Oxide finish and Golden Frost glass.

### **FINISHES OPTION**

Copper Oxide (CO)

## **GLASS**

Golden Frost GF