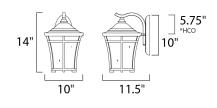

# **MEASUREMENTS**

DIMENSION : 10" W x 14" H x 11.5" Ext **BACK PLATE** : 5.25" W x 10" H x 5.75" HCO

HANGING WEIGHT : 5.55 lb