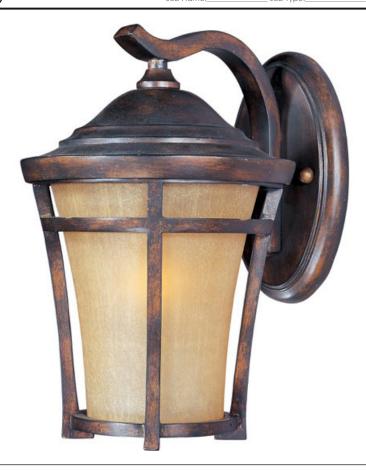

## PRODUCT DESCRIPTION

Maxim Lighting's Balboa VX Collection is made with Vivex, a material twice the strength of resin, is non-corrosive, UV resistant and backed with a 5-Year Limited Warranty. Balboa VX features our Copper Oxide finish and Golden Frost glass.

### **FINISHES OPTION**

Copper Oxide (CO)

## **GLASS**

Golden Frost GF