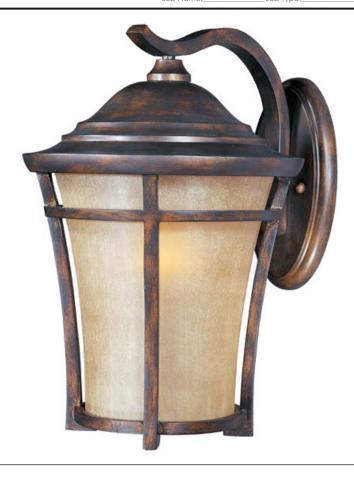

### PRODUCT DESCRIPTION

Maxim Lighting's Balboa VX Collection is made with Vivex, a material twice the strength of resin, is non-corrosive, UV resistant and backed with a 5-Year Limited Warranty. Balboa VX features our Copper Oxide finish and Golden Frost glass.

#### **FINISHES OPTION**

Copper Oxide (CO)

### **GLASS**

Golden Frost GF

#### MATERIAL

Vivex Resin Composite