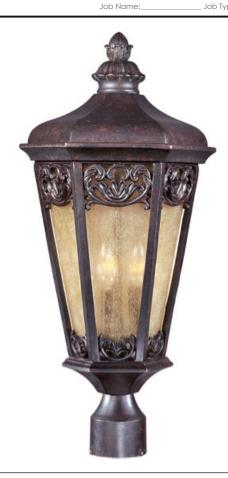

## **PRODUCT DESCRIPTION**

Maxim Lighting's Lexington VX Collection is made with Vivex, a material twice the strength of resin, is non-corrosive, UV resistant and backed with a 5-Year Limited Warranty. Lexington VX features our Colonial Umber finish and Night Shade glass.

#### **FINISHES OPTION**

Colonial Umber (CU)

## **GLASS**

Night Shade NS