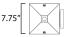

### **MEASUREMENTS**

: 7.75" W x 19" H x 8.75" Ext DIMENSION BACK PLATE : 4.75" W x 8" H x 7.5" HCO

HANGING WEIGHT : 5.63 lb