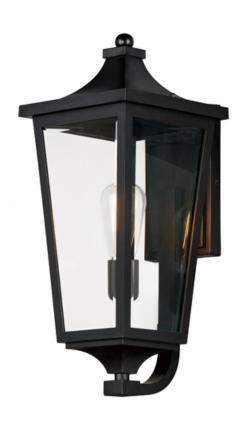

### **PRODUCT DESCRIPTION**

Stately outdoor sconces reference classic lantern shapes and are constructed of Maxim's proprietary Vivex composite, a robust weather-resistant materials guaranteed to withstand harsh weather climates. Available in several sizes and illuminated with clusters of candle sockets, this is a timeless design built to last.