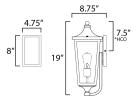

### **MEASUREMENTS**

: 7.75" W x 19" H x 8.75" Ext DIMENSION BACK PLATE : 4.75" W x 8" H x 7.5" HCO

HANGING WEIGHT : 5.63 lb