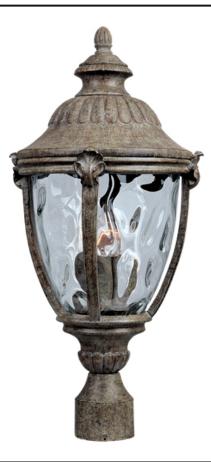

## **PRODUCT DESCRIPTION**

Maxim Lighting's Morrow Bay VX Collection is made with Vivex, a material twice the strength of resin, is non-corrosive, UV resistant and backed with a 5-Year Limited Warranty. Morrow Bay VX features our Earth Tone finish and Water Glass.

## FINISHES OPTION

**GLASS** Water Glass WG

MATERIAL Die Cast Aluminum

RATINGS CETLus Wet Location

ADDITIONAL OPERATING TEMPERATURE: -20°C (-4°F), 40°C (104°F)

Always consult a qualified electrician before installing any lighting product.