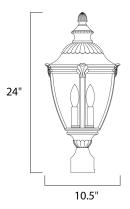

**MEASUREMENTS** 

| DIMENSION     | : 10.5" L x 10.5" W x 24" H                        |
|---------------|----------------------------------------------------|
| HANGING WEIGH | Г : 6.6 lb                                         |
| LAMPING       |                                                    |
| INPUT VOLTAGE | : 120V                                             |
| BULB          | : 3 x 40W Incandescent E12 Candelabra , 120W Total |
| BULB INCLUDED | : (Not Included)                                   |
| DIMMABLE      | : Yes                                              |
|               |                                                    |