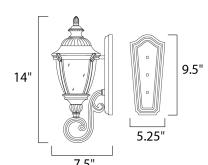

## **MEASUREMENTS**

DIMENSION : 8.5" W x 20" H x 9.5" Ext **BACK PLATE** : 5.75" W x 12.75" H x 9" HCO

HANGING WEIGHT : 6.17 lb