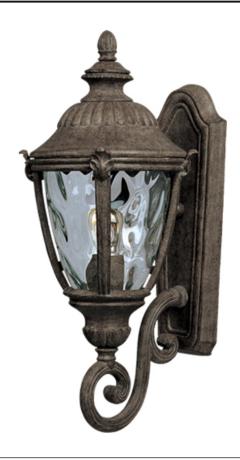

# PRODUCT DESCRIPTION

Maxim Lighting's Morrow Bay VX Collection is made with Vivex, a material twice the strength of resin, is non-corrosive, UV resistant and backed with a 5-Year Limited Warranty. Morrow Bay VX features our Earth Tone finish and Water Glass.

# **GLASS**

Water Glass WG

#### MATERIAL

Vivex Resin Composite