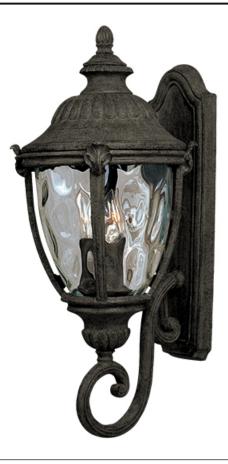

## **PRODUCT DESCRIPTION**

Maxim Lighting's Morrow Bay VX Collection is made with Vivex, a material twice the strength of resin, is non-corrosive, UV resistant and backed with a 5-Year Limited Warranty. Morrow Bay VX features our Earth Tone finish and Water Glass.