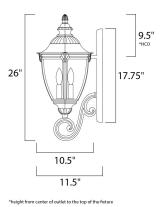

## **MEASUREMENTS**

| DIMENSION      | : 10      |
|----------------|-----------|
| BACK PLATE     | : 5.      |
| HANGING WEIGHT | : 7.      |
| LAMPING        |           |
| INPUT VOLTAGE  | :120V     |
| BULB           | : 3 x 40  |
| BULB INCLUDED  | : (Not Ir |
| DIMMABLE       | :Yes      |
|                |           |
|                |           |

0.5" W x 26" H x 11.5" Ext .75" W x 17.75" H x 9.5" HCO .5 lb

0W Incandescent E12 Candelabra , 120W Total ncluded)