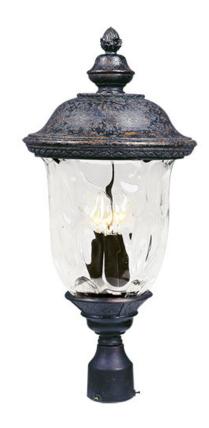

# **PRODUCT DESCRIPTION**

Maxim Lighting's Carriage House VX Collection is made with Vivex, a material twice the strength of resin, is non-corrosive, UV resistant and backed with a 5-Year Limited Warranty. Carriage House VX features our Oriental Bronze finish and Water Glass.

#### **FINISHES OPTION**

Oriental Bronze (OB)

## **GLASS**

Water Glass WG

#### MATERIAL

Vivex Resin Composite, Glass