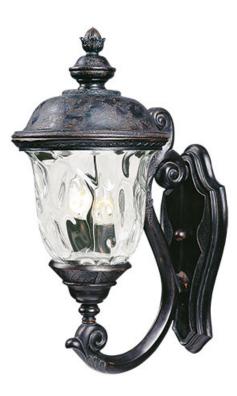

## **PRODUCT DESCRIPTION**

Maxim Lighting's Carriage House VX Collection is made with Vivex, a material twice the strength of resin, is non-corrosive, UV resistant and backed with a 5-Year Limited Warranty. Carriage House VX features our Oriental Bronze finish and Water Glass.

## **FINISHES OPTION**

GLASS Water Glass WG

MATERIAL Vivex Resin Composite, Glass

RATINGS cETLus Wet Location

ADDITIONAL OPERATING TEMPERATURE: -20°C (-4°F), 40°C (104°F)

PHOTOMETIC: Report Found Online

Always consult a qualified electrician before installing any lighting product.