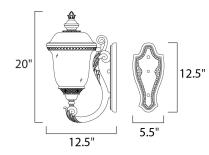

## MEASUREMENTS DIMENSION

**BACK PLATE** 

HANGING WEIGHT : 6.17 lb

LAMPING

BULB BULB INCLUDED DIMMABLE

: 9" W x 20" H x 12.5" Ext : 5.5" W x 12.5" H x 11" HCO

INPUT VOLTAGE : 120V : 2 x 40W Incandescent E12 Candelabra , 80W Total : (Not Included) :