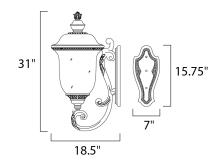

## MEASUREMENTS DIMENSION

HANGING WEIGHT

BACK PLATE

LAMPING

BULB

: 14" W x 31" H x 18.5" Ext : 7" W x 15.75" H x 15.5" HCO : 12.79 lb

INPUT VOLTAGE : 120V : 3 x 40W Incandescent E12 Candelabra, 120W Total BULB INCLUDED : (Not Included) DIMMABLE :