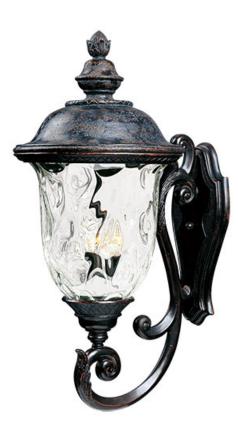

## **PRODUCT DESCRIPTION**

Maxim Lighting's Carriage House VX Collection is made with Vivex, a material twice the strength of resin, is non-corrosive, UV resistant and backed with a 5-Year Limited Warranty. Carriage House VX features our Oriental Bronze finish and Water Glass.

## **FINISHES OPTION**

GLASS Water Glass WG

MATERIAL Vivex Resin Composite, Glass

RATINGS cETLus Wet Location

ADDITIONAL OPERATING TEMPERATURE: -20°C (-4°F), 40°C (104°F)

Always consult a qualified electrician before installing any lighting product.