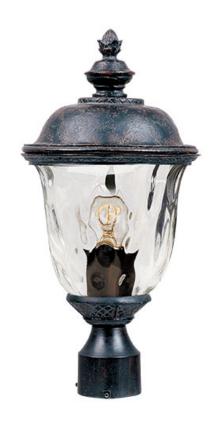

# **PRODUCT DESCRIPTION**

Maxim Lighting's Carriage House VX Collection is made with Vivex, a material twice the strength of resin, is non-corrosive, UV resistant and backed with a 5-Year Limited Warranty. Carriage House VX features our Oriental Bronze finish and Water Glass.

#### **FINISHES OPTION**

Oriental Bronze (OB)

## **GLASS**

Water Glass WG