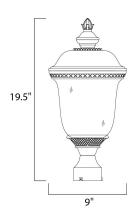

# **PRODUCT DESCRIPTION**

Maxim Lighting's Carriage House VX Collection is made with Vivex, a material twice the strength of resin, is non-corrosive, UV resistant and backed with a 5-Year Limited Warranty. Carriage House VX features our Oriental Bronze finish and Water Glass.



#### **MEASUREMENTS**

DIMENSION : 9" L x 9" W x 19.5" H

HANGING WEIGHT : 4 lb

## **LAMPING**

INPUT VOLTAGE : 120V

: 1 x 60W Incandescent E26 Medium, 60W Total

**BULB INCLUDED** : (Not Included)

DIMMABLE

#### **FINISHES OPTION**



Oriental Bronze (OB)

## **GLASS**

Water Glass WG

#### MATERIAL

Vivex Resin Composite, Glass

## **RATINGS**

cETLus

Wet Location







# **ADDITIONAL**

OPERATING TEMPERATURE: -20°C (-4°F), 40°C (104°F)

Always consult a qualified electrician before installing any lighting product.



WESTERN DISTRIBUTION CENTER (HEADQUARTER) 253 NORTH VINELAND AVE I CITY OF INDUSTRY, CA 91746