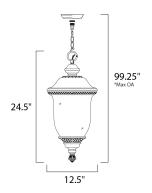

\*max overall height of fixture

### **MEASUREMENTS**

: 12.5" L x 12.5" W x 24.5" H **DIMENSION** 

MAX OAH : 99.25" OAH HANGING WEIGHT : 13 lb