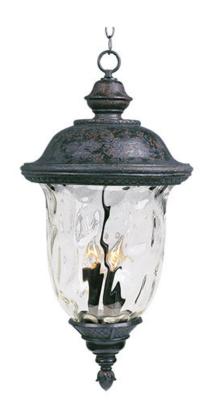

## **PRODUCT DESCRIPTION**

Maxim Lighting's Carriage House VX Collection is made with Vivex, a material twice the strength of resin, is non-corrosive, UV resistant and backed with a 5-Year Limited Warranty. Carriage House VX features our Oriental Bronze finish and Water Glass.

# **FINISHES OPTION**

Oriental Bronze (OB)

### **GLASS**

Water Glass WG