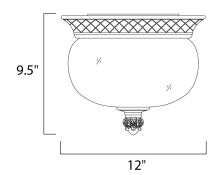

# **MEASUREMENTS**

DIMENSION : 12" L x 12" W x 9.5" H

HANGING WEIGHT : 5.28 lb