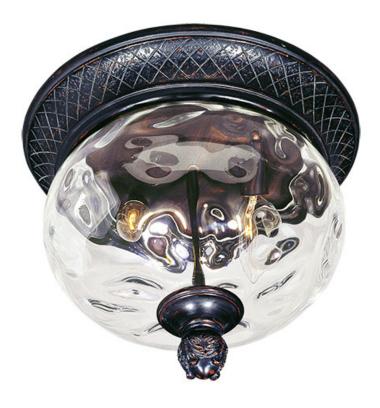

# PRODUCT DESCRIPTION

Maxim Lighting's Carriage House VX Collection is made with Vivex, a material twice the strength of resin, is non-corrosive, UV resistant and backed with a 5-Year Limited Warranty. Carriage House VX features our Oriental Bronze finish and Water Glass.

#### **FINISHES OPTION**

Oriental Bronze (OB)

## **GLASS**

Water Glass WG