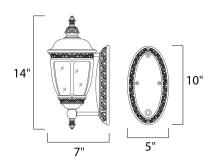

## **MEASUREMENTS**

DIMENSION : 6" W x 14" H x 7" Ext **BACK PLATE** : 5" W x 10" H x 9" HCO

HANGING WEIGHT : 5.08 lb