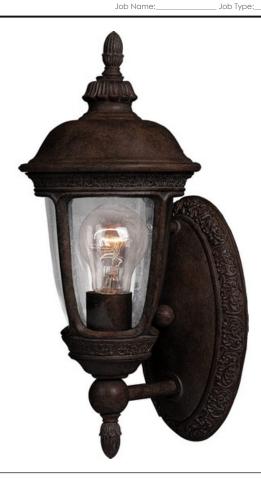

# PRODUCT DESCRIPTION

Maxim Lighting's Knob Hill VX Collection is made with Vivex, a material twice the strength of resin, is non-corrosive, UV resistant and backed with a 5-Year Limited Warranty. Knob Hill VX features our Sienna finish and Seedy glass.

#### LAMPING

INPUT VOLTAGE : 120V

BULB : 1 x 60W Incandescent E26 Medium, 60W Total

BULB INCLUDED : (Not Included)

DIMMABLE : Yes

# **GLASS**

Seedy CD

### MATERIAL

Vivex Resin Composite