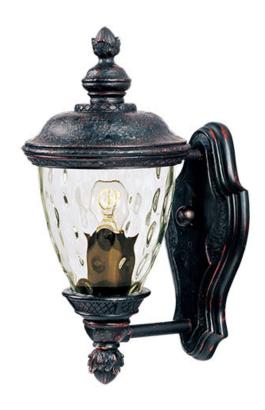

## PRODUCT DESCRIPTION

Maxim Lighting's Carriage House VX Collection is made with Vivex, a material twice the strength of resin, is non-corrosive, UV resistant and backed with a 5-Year Limited Warranty. Carriage House VX features our Oriental Bronze finish and Water Glass.

# **FINISHES OPTION**

Oriental Bronze (OB)

## **GLASS**

Water Glass WG