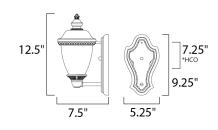

# **MEASUREMENTS**

DIMENSION : 6" W x 12.5" H x 7.5" Ext **BACK PLATE** : 5.25" W x 9.25" H x 7.25" HCO

HANGING WEIGHT : 3 lb