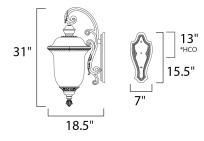

\*height from the top of the fixture to the center of the outlet

## MEASUREMENTS DIMENSION

HANGING WEIGHT

:

**BACK PLATE** 

LAMPING

DIMMABLE

BULB

: 14" W x 31" H x 18.5" Ext : 7" W x 15.5" H x 13" HCO : 11.9 lb