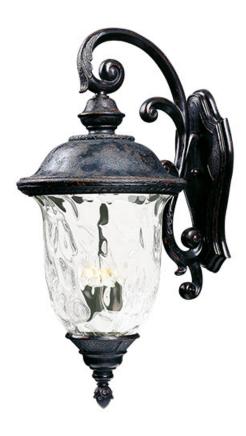

## **PRODUCT DESCRIPTION**

Maxim Lighting's Carriage House VX Collection is made with Vivex, a material twice the strength of resin, is non-corrosive, UV resistant and backed with a 5-Year Limited Warranty. Carriage House VX features our Oriental Bronze finish and Water Glass.

## **FINISHES OPTION**

GLASS Water Glass WG

MATERIAL Vivex Resin Composite, Glass

RATINGS cETLus Wet Location

ADDITIONAL OPERATING TEMPERATURE: -20°C (-4°F), 40°C (104°F)

Always consult a qualified electrician before installing any lighting product.