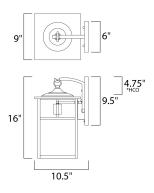

### **MEASUREMENTS**

DIMENSION : 9" W x 16" H x 10" Ext : 6" W x 9.5" H x 4.75" HCO **BACK PLATE** 

HANGING WEIGHT : 6.24 lb