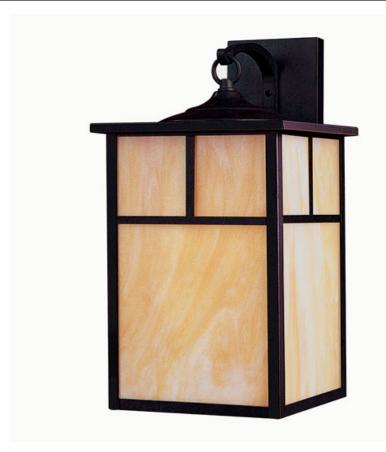

# **PRODUCT DESCRIPTION**

Coldwater is a traditional, craftsman/mission style collection from Maxim Lighting International in Burnished with Honey glass.

\*height from center of outlet to the top of the fixture

### **FINISHES OPTION**

Black (BK)

Burnished (BU)

## **GLASS**

Honey HO