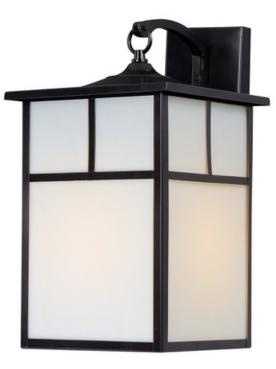

## **PRODUCT DESCRIPTION**

Coldwater is a traditional, craftsman/mission style collection from Maxim Lighting International in Burnished with Honey glass.

:

\*height from center of outlet to the top of the fixture

INPUT VOLTAGE : 120V : 1 x 60W Incandescent E26 Medium , 60W Total : (Not Included)

Black (BK) Burnished (BU)

GLASS White WT

MATERIAL Aluminum, Glass

RATINGS cETLus Wet Location

ADDITIONAL OPERATING TEMPERATURE: -20°C (-4°F), 40°C (104°F)