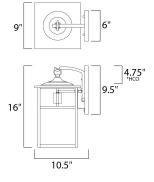

## MEASUREMENTS

DIMENSION

BACK PLATE

DIMMABLE

: 9" W x 16" H x 10" Ext

: 6.24 lb

HANGING WEIGHT LAMPING

BULB **BULB INCLUDED**  : 6" W x 9.5" H x 4.75" HCO