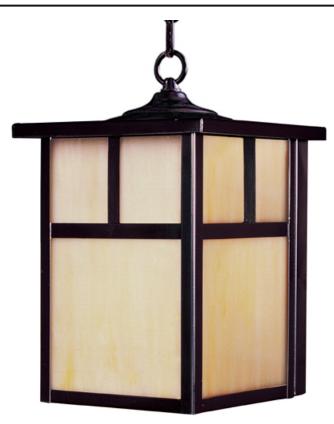

## **PRODUCT DESCRIPTION**

Coldwater is a traditional, craftsman/mission style collection from Maxim Lighting International in Burnished with Honey glass.

# **GLASS**

Honey HO