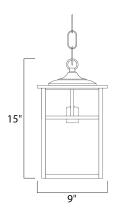

## **PRODUCT DESCRIPTION**

Coldwater is a traditional, craftsman/mission style collection from Maxim Lighting International in Burnished with Honey glass.



### **MEASUREMENTS**

DIMENSION : 9" L x 9" W x 15" H

: 7.03 lb HANGING WEIGHT

### **LAMPING**

INPUT VOLTAGE : 120V

: 1 x 60W Incandescent E26 Medium , 60W Total

BULB INCLUDED : (Not Included)

DIMMABLE

### **FINISHES OPTION**



Burnished (BU)

# **GLASS**

Honey HO

### MATERIAL

Aluminum, Glass

### **RATINGS**

cETLus Wet Location







### **ADDITIONAL**

OPERATING TEMPERATURE: -20°C (-4°F), 40°C (104°F)

Always consult a qualified electrician before installing any lighting product.



WESTERN DISTRIBUTION CENTER (HEADQUARTER) 253 NORTH VINELAND AVE I CITY OF INDUSTRY, CA 91746