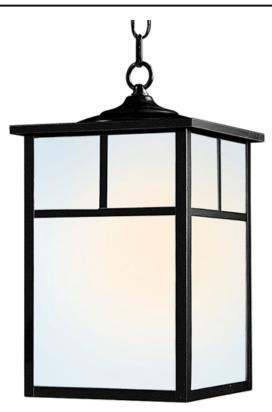

# **PRODUCT DESCRIPTION**

Coldwater is a traditional, craftsman/mission style collection from Maxim Lighting International in Burnished with Honey glass.

# **GLASS**

White WT