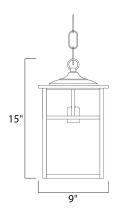

# **PRODUCT DESCRIPTION**

Coldwater is a traditional, craftsman/mission style collection from Maxim Lighting International in Burnished with Honey glass.



### **MEASUREMENTS**

DIMENSION : 9" L x 9" W x 15" H

: 7.03 lb HANGING WEIGHT

### **LAMPING**

INPUT VOLTAGE : 120V

: 1 x 60W Incandescent E26 Medium , 60W Total

BULB INCLUDED : (Not Included)

DIMMABLE

### **FINISHES OPTION**



Burnished (BU)

# **GLASS**

White WT

### MATERIAL

Aluminum, Glass

### **RATINGS**

cETLus Wet Location







### **ADDITIONAL**

OPERATING TEMPERATURE: -20°C (-4°F), 40°C (104°F)

Always consult a qualified electrician before installing any lighting product.



WESTERN DISTRIBUTION CENTER (HEADQUARTER) 253 NORTH VINELAND AVE I CITY OF INDUSTRY, CA 91746