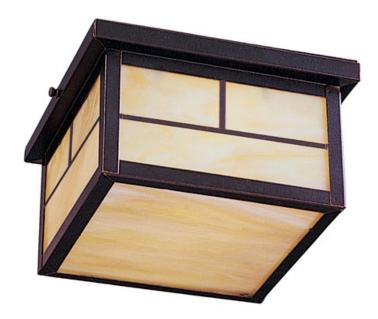

## **PRODUCT DESCRIPTION**

Coldwater is a traditional, craftsman/mission style collection from Maxim Lighting International in Burnished with Honey glass.