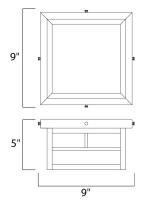

## **MEASUREMENTS** DIMENSION

BULB

: 9.25" L x 9.25" W x 5" H : 3.75 lb HANGING WEIGHT

LAMPING INPUT VOLTAGE : 120V

: 2 x 60W Incandescent E26 Medium , 120W Total BULB INCLUDED : (Not Included) DIMMABLE :