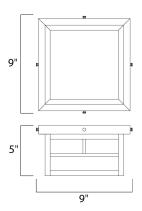

### **MEASUREMENTS**

DIMENSION : 9.25" L x 9.25" W x 5" H

: 3.75 lb HANGING WEIGHT