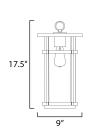

## MEASUREMENTS

DIMENSION CANOPY HANGING WEIGHT

: 9" W x 17.5" H

LAMPING INPUT VOLTAGE : 120V BULB **BULB INCLUDED** DIMMABLE :

: 5.25" W x 0.75" H : 5.06 lb

: 1 x 60W Incandescent E26 Medium , 60W Total : (Not Included)