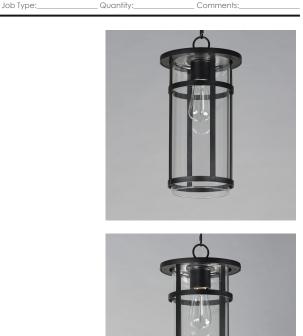

Clean glass cylinders and banded frames provide a transitional design between Coastal, Craftsman, and Modern styles. Clear glass protects the light sources, and the frames are coated in our protective Vivex composite, which is designed to handle harsher coastal conditions. An incredible value and simple design, the Clyde series is an easy selection for most exterior applications.