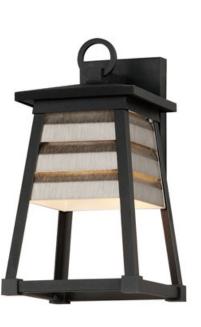

### **PRODUCT DESCRIPTION**

Contrasting louvered insets are set within Matte Black trapezoidal frames. The frames are made of Vivex so their finish will withstand harsher climates. The louvered panel insets are made of aluminum and feature a full cut-off design aesthetic making this design suitable for Dark Sky applications. An added benefit is the removal of glass altogether, adding a robust quality to the construction of the fixtures leading to longevity and lower maintenance. These wide plank louver panels complement the design's coastal styling adding interest in contrasting Weathered Zinc or White options, while the matte Black finish blends into the frame for a cleaner, more seamless approach.

## FINISHES OPTION

Weathered Zinc/Black (WZBK)

MATERIAL EPMM, Aluminum