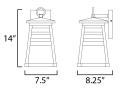

#### MEASUREMENTS

DIMENSION BACK PLATE HANGING WEIGHT LAMPING INPUT VOLTAGE

**BULB INCLUDED** 

DIMMABLE

BULB

: 7.5" W x 14" H x 8.25" Ext : 4.75" W x 6.75" H x 10.75" HCO : 2.97 lb

:120V : 1 x 60W Incandescent E26 Medium , 60W Total : (Not Included)