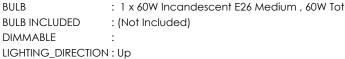

#### MEASUREMENTS

DIMENSION BACK PLATE HANGING WEIGHT LAMPING INPUT VOLTAGE

**BULB INCLUDED** 

DIMMABLE

BULB

: 7.5" W x 14" H x 8.25" Ext : 4.75" W x 6.75" H x 10.75" HCO : 2.97 lb

:120V : 1 x 60W Incandescent E26 Medium , 60W Total : (Not Included)