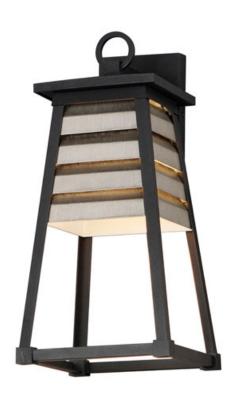

### **PRODUCT DESCRIPTION**

Contrasting louvered insets are set within Matte Black trapezoidal frames. The frames are made of Vivex so their finish will withstand harsher climates. The louvered panel insets are made of aluminum and feature a full cut-off design aesthetic making this design suitable for Dark Sky applications. An added benefit is the removal of glass altogether, adding a robust quality to the construction of the fixtures leading to longevity and lower maintenance. These wide plank louver panels complement the design's coastal styling adding interest in contrasting Weathered Zinc or White options, while the matte Black finish blends into the frame for a cleaner, more seamless approach.

#### **FINISHES OPTION**

Weathered Zinc/Black (WZBK) White / Black (WTBK)