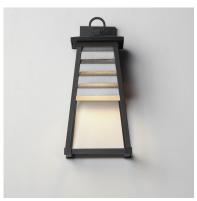

### **PRODUCT DESCRIPTION**

Contrasting louvered insets are set within Matte Black trapezoidal frames. The frames are made of Vivex so their finish will withstand harsher climates. The louvered panel insets are made of aluminum and feature a full cut-off design aesthetic making this design suitable for Dark Sky applications. An added benefit is the removal of glass altogether, adding a robust quality to the construction of the fixtures leading to longevity and lower maintenance. These wide plank louver panels complement the design's coastal styling adding interest in contrasting Weathered Zinc or White options, while the matte Black finish blends into the frame for a cleaner, more seamless approach.

#### **FINISHES OPTION**

Weathered Zinc/Black (WZBK) White / Black (WTBK)