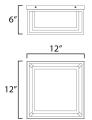

### **MEASUREMENTS**

DIMENSION : 12" L x 12" W x 6" H

HANGING WEIGHT : 5.61 lb