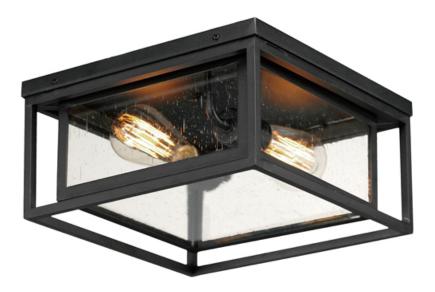

## **PRODUCT DESCRIPTION**

A dual framed structure creates dimension on these outdoor lighting fixtures that is both contemporary and transitional. The construction consists of two frames of square tubing and squared components. The inner frame's Clear Seedy glass reduces glare from the light and appears dirt-free for longer periods. This is a comprehensive collection to brighten all areas of your outdoor space, available in various sized sconces as well as hanging and post configurations.

### LAMPING

INPUT VOLTAGE : 120V

BULB : 2 x 60W Incandescent E26 Medium, 120W Total

**BULB INCLUDED** : (Not Included)

DIMMABLE