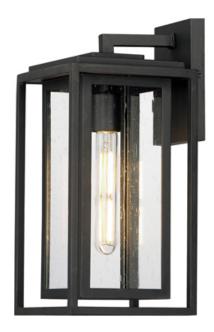

### **PRODUCT DESCRIPTION**

A dual framed structure creates dimension on these outdoor lighting fixtures that is both contemporary and transitional. The construction consists of two frames of square tubing and squared components. The inner frame's Clear Seedy glass reduces glare from the light and appears dirt-free for longer periods. This is a comprehensive collection to brighten all areas of your outdoor space, available in various sized sconces as well as hanging and post configurations.

# **MEASUREMENTS**

DIMENSION : 7" W x 15" H x 8" Ext

BACK PLATE : 4.75" W x 6.5" H x 11.75" HCO

HANGING WEIGHT : 4.73 lb

**LAMPING** 

INPUT VOLTAGE

BULB : 1 x 60W Incandescent E26 Medium , 60W Total

: (Not Included) **BULB INCLUDED** 