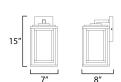

# **MEASUREMENTS**

DIMENSION : 7" W x 15" H x 8" Ext

BACK PLATE : 4.75" W x 6.5" H x 11.75" HCO

HANGING WEIGHT : 4.73 lb

**LAMPING** 

INPUT VOLTAGE

BULB : 1 x 60W Incandescent E26 Medium , 60W Total

: (Not Included) **BULB INCLUDED** 