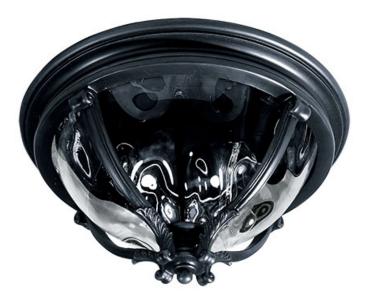

### PRODUCT DESCRIPTION

Maxim Lighting's Camden VX Collection is made with Vivex, a material twice the strength of resin, is non-corrosive, UV resistant and backed with a 5-Year Limited Warranty. Camden VX is available in our Black or Golden Bronze finish and our Water Glass.

### MATERIAL

Vivex Resin Composite, Glass

# **GLASS**

Water Glass WG