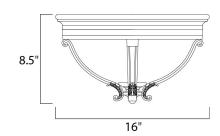

# **MEASUREMENTS**

: 16" L x 16" W x 8.5" H DIMENSION

HANGING WEIGHT : 9.02 lb