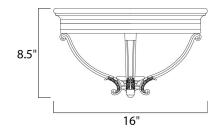

## MEASUREMENTS

DIMENSION : 16" L HANGING WEIGHT : 9.02 lk

LAMPING INPUT VOLTAGE BULB BULB INCLUDED DIMMABLE : 16" L x 16" W x 8.5" H : 9.02 lb

 /OLTAGE
 : 120V

 : 3 x 60W Incandescent E26 Medium , 180W Total