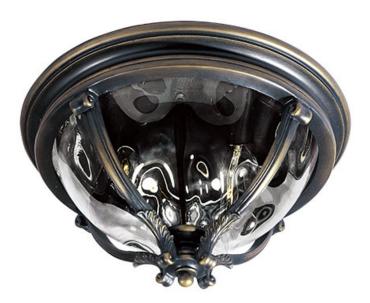

## **PRODUCT DESCRIPTION**

Maxim Lighting's Camden VX Collection is made with Vivex, a material twice the strength of resin, is non-corrosive, UV resistant and backed with a 5-Year Limited Warranty. Camden VX is available in our Black or Golden Bronze finish and our Water Glass.

## FINISHES OPTION

Black (BK) Golden Bronze (GO)

**GLASS** Water Glass WG

MATERIAL Vivex Resin Composite, Glass

RATINGS CETLus Damp Location

ADDITIONAL OPERATING TEMPERATURE: -20°C (-4°F), 40°C (104°F)

Always consult a qualified electrician before installing any lighting product.