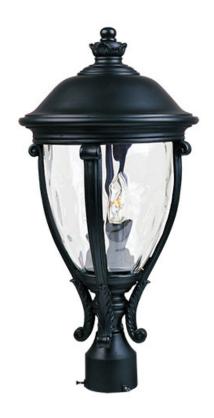

## **PRODUCT DESCRIPTION**

Maxim Lighting's Camden VX Collection is made with Vivex, a material twice the strength of resin, is non-corrosive, UV resistant and backed with a 5-Year Limited Warranty. Camden VX is available in our Black or Golden Bronze finish and our Water Glass.

### LAMPING

INPUT VOLTAGE : 120V

: 3 x 40W Incandescent E12 Candelabra, 120W Total

**BULB INCLUDED** : (Not Included)

DIMMABLE

### **FINISHES OPTION**

Black (BK)

Golden Bronze (GO)

## **GLASS**

Water Glass WG

### MATERIAL

Vivex Resin Composite, Glass