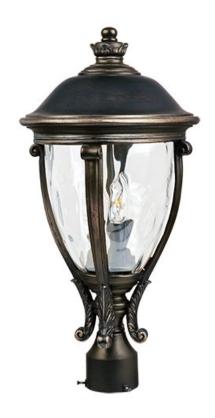

## PRODUCT DESCRIPTION

Maxim Lighting's Camden VX Collection is made with Vivex, a material twice the strength of resin, is non-corrosive, UV resistant and backed with a 5-Year Limited Warranty. Camden VX is available in our Black or Golden Bronze finish and our Water Glass.

### LAMPING

INPUT VOLTAGE : 120V

BULB : 3 x 40W Incandescent E12 Candelabra , 120W Total

BULB INCLUDED : (Not Included)

DIMMABLE

### **FINISHES OPTION**

Bla

Black (BK)

Golden Bronze (GO)

# GLASS

Water Glass WG

### MATERIAL

Vivex Resin Composite, Glass