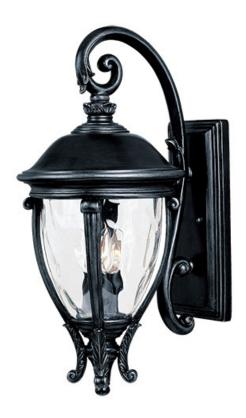

## **PRODUCT DESCRIPTION**

Maxim Lighting's Camden VX Collection is made with Vivex, a material twice the strength of resin, is non-corrosive, UV resistant and backed with a 5-Year Limited Warranty. Camden VX is available in our Black or Golden Bronze finish and our Water Glass.

### **FINISHES OPTION**

Black (BK)

Golden Bronze (GO)

# **GLASS**

Water Glass WG

### MATERIAL

Vivex Resin Composite, Glass