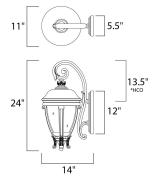

#### **MEASUREMENTS**

: 11" W x 24" H x 14" Ext DIMENSION **BACK PLATE** : 5.5" W x 12" H x 13.5" HCO

HANGING WEIGHT : 9.81 lb

\*height from center of outlet to the top of the fixture