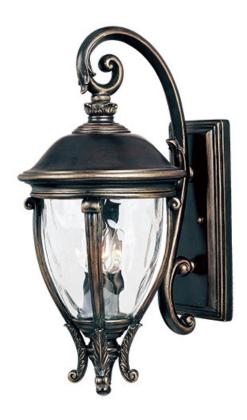

## **PRODUCT DESCRIPTION**

Maxim Lighting's Camden VX Collection is made with Vivex, a material twice the strength of resin, is non-corrosive, UV resistant and backed with a 5-Year Limited Warranty. Camden VX is available in our Black or Golden Bronze finish and our Water Glass.

### **FINISHES OPTION**

Black (BK)

Golden Bronze (GO)

# **GLASS**

Water Glass WG

### MATERIAL

Vivex Resin Composite, Glass