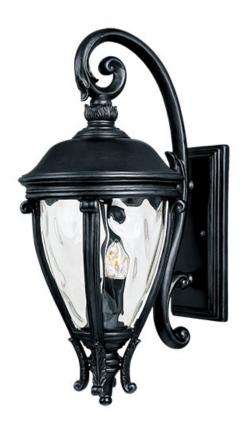

## **PRODUCT DESCRIPTION**

Maxim Lighting's Camden VX Collection is made with Vivex, a material twice the strength of resin, is non-corrosive, UV resistant and backed with a 5-Year Limited Warranty. Camden VX is available in our Black or Golden Bronze finish and our Water Glass.

### **FINISHES OPTION**

Black (BK)

Golden Bronze (GO)

# **GLASS**

Water Glass WG

### MATERIAL

Vivex Resin Composite, Glass