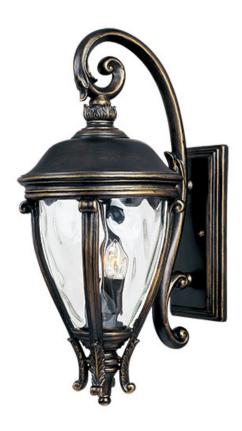

## PRODUCT DESCRIPTION

Maxim Lighting's Camden VX Collection is made with Vivex, a material twice the strength of resin, is non-corrosive, UV resistant and backed with a 5-Year Limited Warranty. Camden VX is available in our Black or Golden Bronze finish and our Water Glass.

### **FINISHES OPTION**

Blo

Black (BK)

Golden Bronze (GO)

# GLASS

Water Glass WG

### MATERIAL

Vivex Resin Composite, Glass