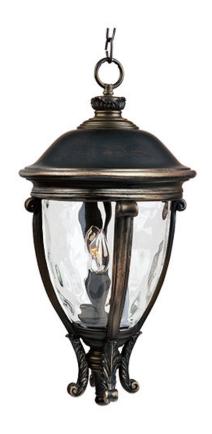

## **PRODUCT DESCRIPTION**

Maxim Lighting's Camden VX Collection is made with Vivex, a material twice the strength of resin, is non-corrosive, UV resistant and backed with a 5-Year Limited Warranty. Camden VX is available in our Black or Golden Bronze finish and our Water Glass.

### **FINISHES OPTION**

Black (BK)

Golden Bronze (GO)

## **GLASS**

Water Glass WG