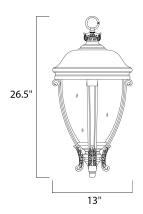

### **MEASUREMENTS**

DIMENSION : 13" L x 13" W x 26.5" H

HANGING WEIGHT : 11.22 lb