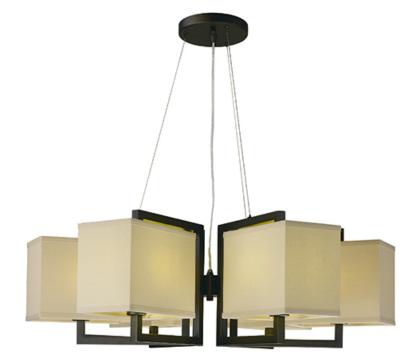

### **PRODUCT DESCRIPTION**

Rectangular shades of white Linen float on a frame of dark Bronze to create a soft contemporary design that fit a wide range on interiors. With a LED light source, this collection is perfect for light commercial as well as residential applications.