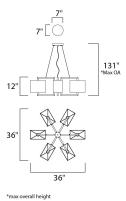

# **MEASUREMENTS** DIMENSION

MAX OAH

CANOPY

LUMENS

BULB

CRI

: 35.5" L x 35.5" W x 12" H : 131" OAH : 7"W x 1"H x 7"L

# HANGING WEIGHT LAMPING

INPUT VOLTAGE : 120V : 3,780 Rated : 6 x 9W LED LED , 54W Total BULB INCLUDED : (Included) DIMMABLE :Yes :90+ CRI COLOR\_TEMP : 3000K

: 17.6 lb