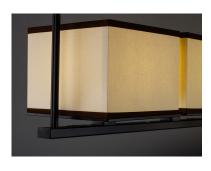

#### **PRODUCT DESCRIPTION**

This urban lifestyle design features square shades of Linen with a coffee color trim mounted on a metal frame finished in Dark Bronze. LED downlights are mounted in the bottom of the frame as well as replaceable LED bulbs inside the shade.