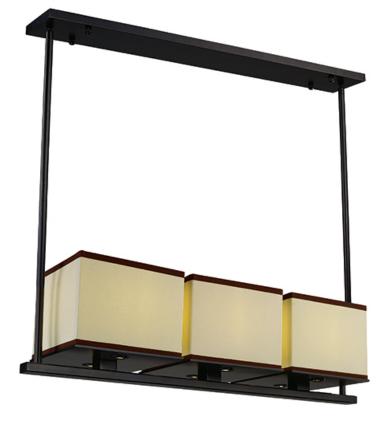

#### **PRODUCT DESCRIPTION**

This urban lifestyle design features square shades of Linen with a coffee color trim mounted on a metal frame finished in Dark Bronze. LED downlights are mounted in the bottom of the frame as well as replaceable LED bulbs inside the shade.