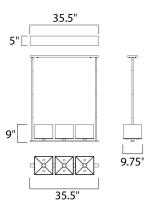

: 35.5" L x 9.75" W x 9" H : 44.75" OAH : 5" W x 0.75" H x 35.5" L HANGING WEIGHT : 20.24 lb