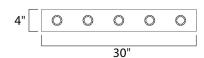

# **MEASUREMENTS**

DIMENSION : 30" W x 4.25" H x 2.5" Ext **BACK PLATE** : 4" W x 29.25" H x 2.14" HCO

HANGING WEIGHT : 2.31 lb

LAMPING

INPUT VOLTAGE : 120V

BULB : 5 x 60W Incandescent E26 Medium , 300W Total