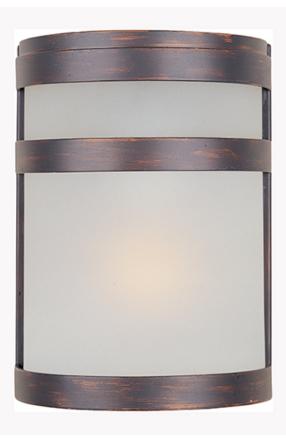

## **PRODUCT DESCRIPTION**

Arc, a contemporary style collection from Maxim Lighting made out of stainless steel, features both indoor and outdoor wall sconces available in two finishes, Stainless Steel and Oil Rubbed Bronze. Arc is also available in an ENERGY STAR certified version in the Arc ES Collection, and CFL version in the Arc CF Collection.

## **GLASS**

Frosted FT

# MATERIAL

Stainless Steel