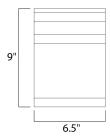

#### **MEASUREMENTS**

: 6.5" W x 9" H x 4" Ext DIMENSION **BACK PLATE** : 6.5" W x 9" H x 3.5" HCO

HANGING WEIGHT : 3 lb