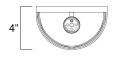

#### **MEASUREMENTS**

: 6.5" W x 9" H x 4" Ext DIMENSION **BACK PLATE** : 6.5" W x 9" H x 3.5" HCO

HANGING WEIGHT : 3 lb