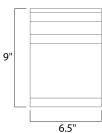

## **MEASUREMENTS**

: 6.5" W x 9" H x 4" Ext DIMENSION BACK PLATE : 6.5" W x 9" H x 3.5" HCO

HANGING WEIGHT : 3 lb

LAMPING

INPUT VOLTAGE : 120V

: 1 x 60W Incandescent E26 Medium , 60W Total BULB

**BULB INCLUDED** : (Not Included)