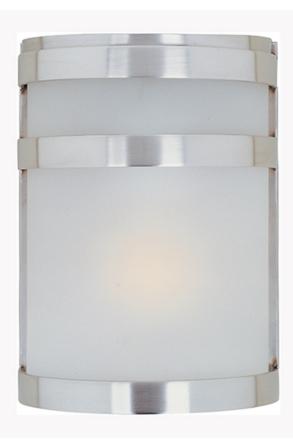

### **PRODUCT DESCRIPTION**

Arc, a contemporary style collection from Maxim Lighting made out of stainless steel, features both indoor and outdoor wall sconces available in two finishes, Stainless Steel and Oil Rubbed Bronze. Arc is also available in an ENERGY STAR certified version in the Arc ES Collection, and CFL version in the Arc CF Collection.

## **GLASS**

Frosted FT

# MATERIAL

Stainless Steel