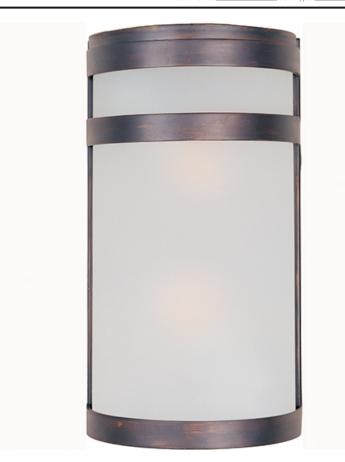

### **PRODUCT DESCRIPTION**

Arc, a contemporary style collection from Maxim Lighting made out of stainless steel, features both indoor and outdoor wall sconces available in two finishes, Stainless Steel and Oil Rubbed Bronze. Arc is also available in an ENERGY STAR certified version in the Arc ES Collection, and CFL version in the Arc CF Collection.