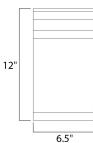

# **MEASUREMENTS**

: 6.5" W x 12" H x 4" Ext DIMENSION **BACK PLATE** : 6.5" W x 12" H x 6" HCO

HANGING WEIGHT : 4.63 lb

LAMPING

INPUT VOLTAGE : 120V

BULB : 2 x 60W Incandescent E26 Medium , 120W Total

: (Not Included) **BULB INCLUDED** 