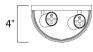

# **MEASUREMENTS**

: 6.5" W x 12" H x 4" Ext DIMENSION **BACK PLATE** : 6.5" W x 12" H x 6" HCO

HANGING WEIGHT : 4.63 lb

LAMPING

INPUT VOLTAGE : 120V

BULB : 2 x 60W Incandescent E26 Medium , 120W Total

: (Not Included) **BULB INCLUDED** 