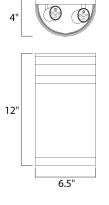

## **MEASUREMENTS**

| DIMENSION      |   | :   |
|----------------|---|-----|
| BACK PLATE     |   | :   |
| HANGING WEIGHT |   | :   |
| LAMPING        |   |     |
| INPUT VOLTAGE  | : | 120 |
| BULB           | : | 2 x |
| BULB INCLUDED  | : | (No |
| DIMMABLE       | : |     |
|                |   |     |

6.5" W x 12" H x 4" Ext 6.5" W x 12" H x 6" HCO 4.63 lb

V 60W Incandescent E26 Medium , 120W Total t Included)