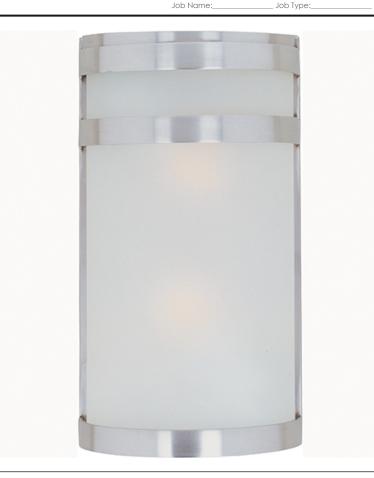

## **PRODUCT DESCRIPTION**

Arc, a contemporary style collection from Maxim Lighting made out of stainless steel, features both indoor and outdoor wall sconces available in two finishes, Stainless Steel and Oil Rubbed Bronze. Arc is also available in an ENERGY STAR certified version in the Arc ES Collection, and CFL version in the Arc CF Collection.

## FINISHES OPTION

GLASS Frosted FT

MATERIAL Stainless Steel