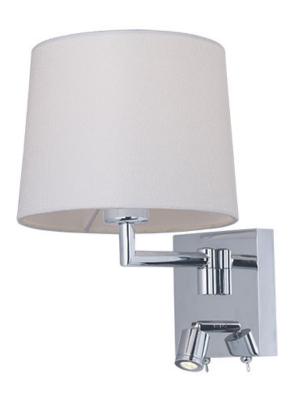

## PRODUCT DESCRIPTION

Inspired design for hospitality and residences, this collection features shades of white Wafer fabric and heavy Polished Chrome arms that characterize the quality of these products. Be it bedside or suspension the sweeping, swinging, and adjustable light sources allows you to direct the light to your preference. All products include LED lamping.

## **MEASUREMENTS**

**DIMENSION** : 8.5" W x 12.25" H x 10.5" Ext MAX OAH : 17.75" OAH x 4.5" W x 5" H

HANGING WEIGHT : 1.54 lb

# **FINISHES OPTION**

Polished Chrome (PC)

### MATERIAL

Steel, Fabric