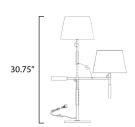

## **MEASUREMENTS**

DIMENSION : 22.75" L x 11" W x 30.75" H

HANGING WEIGHT : 10.71 lb

LAMPING

INPUT VOLTAGE :120V

LUMENS : 810 Rated (750 Del.)

**BULB** : 1 x 9W LED E26 Medium , 9W Total

**BULB INCLUDED** : (Included) DIMMABLE : ELV CRI : 90 CRI COLOR\_TEMP : 3000K LIGHTING\_DIRECTION: Omni