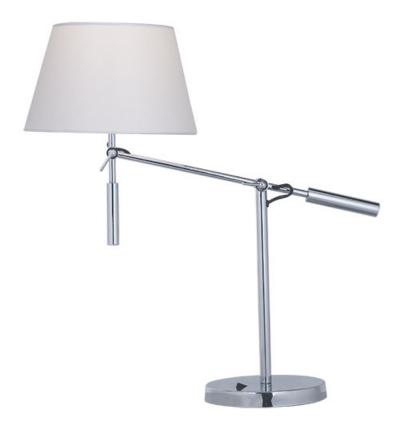

### **PRODUCT DESCRIPTION**

Inspired design for hospitality and residences, this collection features shades of white Wafer fabric and heavy Polished Chrome arms that characterize the quality of these products. Be it bedside or suspension the sweeping, swinging, and adjustable light sources allows you to direct the light to your preference. All products include LED lamping.

#### **FINISHES OPTION**

Polished Chrome (PC)

### MATERIAL

Steel, Fabric