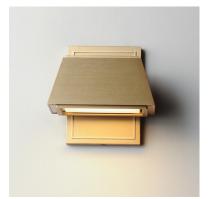

## PRODUCT DESCRIPTION

Referencing the classic French-styled roof line, the Mansard LED sconces accentuate the volume of the roof shape in a more traditional styling than other simpler geometries. High powered LED lights are recessed within these sconces to conceal the light source and provide a Dark Sky application for light directing it downwards alone.

#### LAMPING

INPUT VOLTAGE : 120V

LUMENS : 750 Rated (450 Del.)

BULB : 1 x 12W LED AC Integrated , 12W Total

BULB INCLUDED : (Integrated)

DIMMABLE :

CRI : 90 CRI
COLOR\_TEMP : 3000K
LIGHTING\_DIRECTION : Down