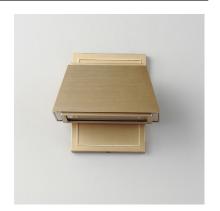

## PRODUCT DESCRIPTION

Referencing the classic French-styled roof line, the Mansard LED sconces accentuate the volume of the roof shape in a more traditional styling than other simpler geometries. High powered LED lights are recessed within these sconces to conceal the light source and provide a Dark Sky application for light directing it downwards alone.

# **MEASUREMENTS**

DIMENSION : 6.5" W x 6.25" H x 6.5" Ext

BACK PLATE : 4.75" W x 6.25" H x 3.25" HCO

HANGING WEIGHT : 2.2 lb