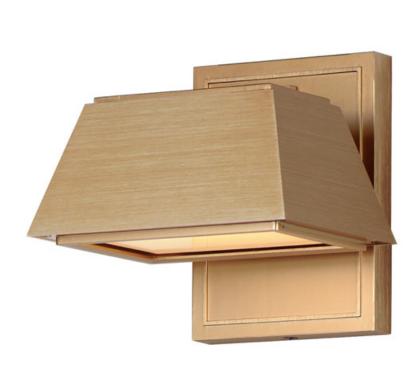

## PRODUCT DESCRIPTION

Referencing the classic French-styled roof line, the Mansard LED sconces accentuate the volume of the roof shape in a more traditional styling than other simpler geometries. High powered LED lights are recessed within these sconces to conceal the light source and provide a Dark Sky application for light directing it downwards alone.

# **MEASUREMENTS**

DIMENSION : 6.5" W x 6.25" H x 6.5" Ext

BACK PLATE : 4.75" W x 6.25" H x 3.25" HCO

HANGING WEIGHT : 2.2 lb

#### LAMPING

INPUT VOLTAGE : 120V

LUMENS : 750 Rated (450 Del.)

BULB : 1 x 12W LED AC Integrated , 12W Total

BULB INCLUDED : (Integrated)

DIMMABLE :

CRI : 90 CRI
COLOR\_TEMP : 3000K
LIGHTING\_DIRECTION : Down